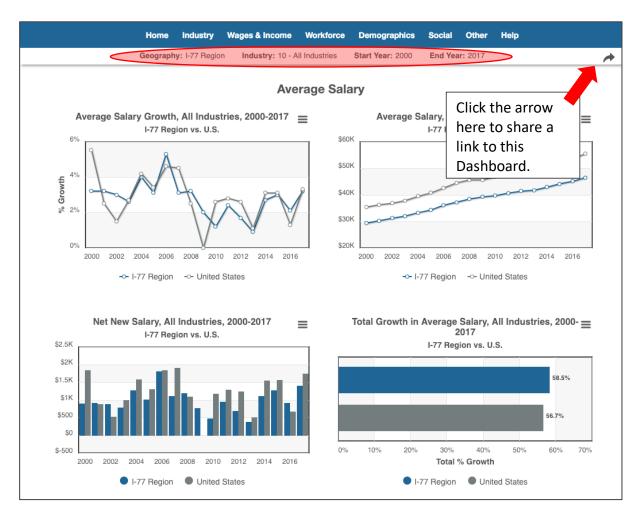

#### **Data Dashboards**

We call this page a Dashboard and each Dashboard will have a number of Graphs related to the data topic you choose. Below, you can see data for "Annual Salary" in the I-77 Alliance Region.

You can change the Graphs by using the **Filter bar**, underneath the menu bar, circled above and shown below. You can filter to look at a specific location, industry and change which years the data will display.