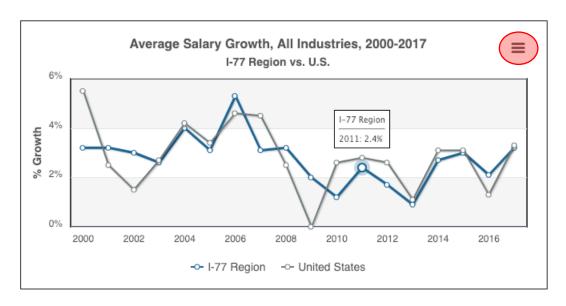

## **Graphs**

Below is the top-left Graph from the Annual Salary Dashboard above. By hovering over the Graph, you can get more detailed information about the Graph itself.

Click on the three lines (the "hamburger icon") in the upper right-hand corner to see different options for downloading and to print the Graph. You can see those options below.