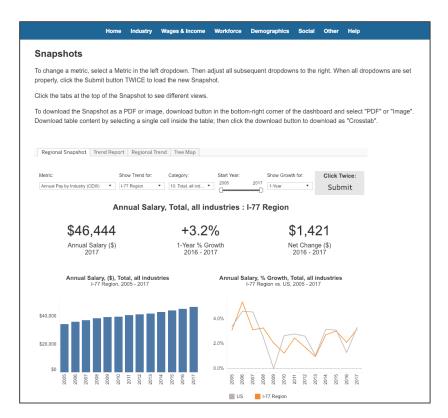

#### "Other" Tab

By choosing "Other" in the menu bar, you can access some special content.

Snapshots will show downloadable one-page reports on various views of a metric. Set the filters at the top of the snapshot window and hit "Submit" twice to see more.