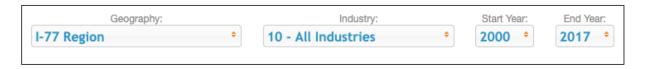

You can change the Graphs by using the **Filter bar**, underneath the menu bar, circled above and shown below. You can filter to look at a specific location, industry and change which years the data will display.