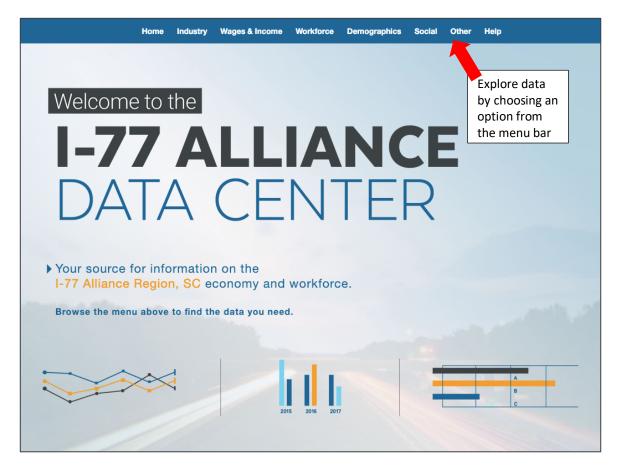

#### Homepage

Welcome to the I-77 Alliance Data Center, your destination for up-to-date data on I-77 Alliance Region! Here on the homepage, you can choose from the different data categories in the menu bar to explore economic, demographic, and social data for the region.